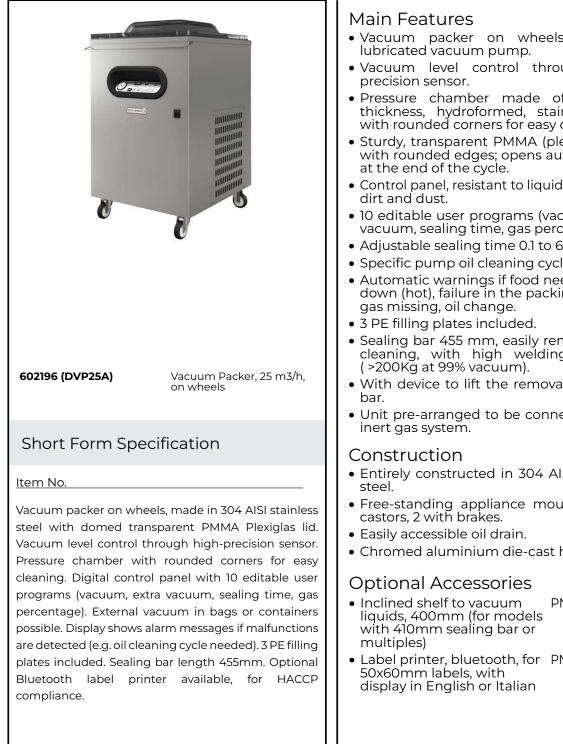

## Vacuum Packers Vacuum packer 25m3/h on wheels

| TEM #   |   |
|---------|---|
| MODEL # |   |
| NAME #  |   |
| SIS #   |   |
| AIA #   |   |
|         | _ |

- Vacuum packer on wheels with oil
- Vacuum level control through high-
- Pressure chamber made of constant thickness, hydroformed, stainless steel with rounded corners for easy cleaning.
- Sturdy, transparent PMMA (plexiglass) lid with rounded edges; opens automatically
- Control panel, resistant to liquids, humidity,
- 10 editable user programs (vacuum, extra vacuum, sealing time, gas percentage).
- Adjustable sealing time 0.1 to 6 seconds.
- Specific pump oil cleaning cycle (H2Out).
- Automatic warnings if food needs cooling down (hot), failure in the packing process,
- Sealing bar 455 mm, easily removable for cleaning, with high welding pressure
- With device to lift the removable sealing
- Unit pre-arranged to be connected to an
- Entirely constructed in 304 AISI stainless
- Free-standing appliance mounted on 4
- Chromed aluminium die-cast hinges.
- PNC 650241 🗅
- Label printer, bluetooth, for PNC 650243 🗆